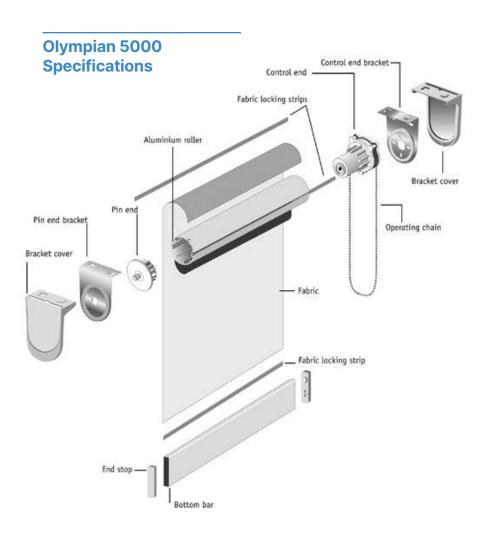

## Olympian 5000

The 5000 is the embodiment of style and durability, carrying with it a true reflection of quality and prestige. A precisely engineered orbital gearing system lies at the heart of the manual 5000 mechanism. The 5000 is extraordinarily quiet and smooth in operation and due to a 61mm aluminium tube can accept the high loads of very wide spans with no complaint.

**Standard**Nylon Chain

INVIOLI CHAIL

Optional
Metal Chain
Side Guide Wires

Warranty 5 year Max. size

Width 4000mm Drop 4300mm Surface 16m<sup>2</sup>

Tube size 61mm

**Fabrics** 

Olympian Dimout Olympian Blackout Olympian Med Olympian Screen Bespoke