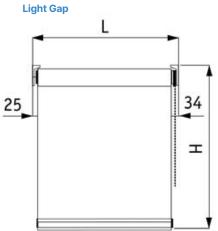

## Olympian 5000

The 5000 is the embodiment of style and durability, carrying with it a true reflection of quality and prestige. A precisely engineered orbital gearing system lies at the heart of the manual 5000 mechanism. The 5000 is extraordinarily quiet and smooth in operation and due to a 61mm aluminium tube can accept the high loads of very wide spans with no complaint.





**Standard**Nylon Chain

INVIOLI CHAIL

Optional
Metal Chain
Side Guide Wires

Warranty 5 year Max. size

Width 4000mm Drop 4300mm Surface 16m<sup>2</sup>

Tube size 61mm

**Fabrics** 

Olympian Dimout Olympian Blackout Olympian Med Olympian Screen Bespoke







Face Fix





**Bracket Size**