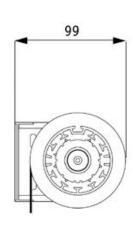

## Olympian 5000

The 5000 is the embodiment of style and durability, carrying with it a true reflection of quality and prestige. A precisely engineered orbital gearing system lies at the heart of the manual 5000 mechanism. The 5000 is extraordinarily quiet and smooth in operation and due to a 61mm aluminium tube can accept the high loads of very wide spans with no complaint.





**Standard**Nylon Chain

INVIOLI CHAIL

Optional
Metal Chain
Side Guide Wires

Warranty 5 year Max. size

Width 4000mm Drop 4300mm Surface 16m<sup>2</sup>

Tube size 61mm

**Fabrics** 

Olympian Dimout Olympian Blackout Olympian Med Olympian Screen Bespoke







Face Fix





**Bracket Size**