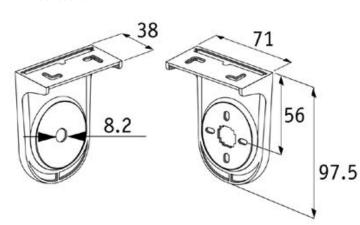

## Olympian 5000

The 5000 is the embodiment of style and durability, carrying with it a true reflection of quality and prestige. A precisely engineered orbital gearing system lies at the heart of the manual 5000 mechanism. The 5000 is extraordinarily quiet and smooth in operation and due to a 61mm aluminium tube can accept the high loads of very wide spans with no complaint.





**Standard**Nylon Chain

INVIOLI CHAIL

Optional
Metal Chain
Side Guide Wires

Warranty 5 year Max. size

Width 4000mm Drop 4300mm Surface 16m<sup>2</sup>

Tube size 61mm

**Fabrics** 

Olympian Dimout Olympian Blackout Olympian Med Olympian Screen Bespoke







Face Fix





**Bracket Size**