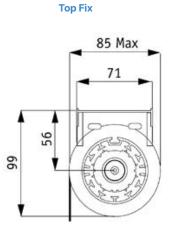

## Olympian 5000

The 5000 is the embodiment of style and durability, carrying with it a true reflection of quality and prestige. A precisely engineered orbital gearing system lies at the heart of the manual 5000 mechanism. The 5000 is extraordinarily quiet and smooth in operation and due to a 61mm aluminium tube can accept the high loads of very wide spans with no complaint.





**Standard**Nylon Chain

INVIOLI CHAIL

Optional
Metal Chain
Side Guide Wires

Warranty 5 year Max. size

Width 4000mm Drop 4300mm Surface 16m<sup>2</sup>

Tube size 61mm

**Fabrics** 

Olympian Dimout Olympian Blackout Olympian Med Olympian Screen Bespoke







Face Fix





**Bracket Size**