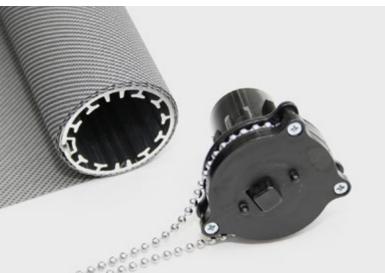

## Olympian 5000

The 5000 is the embodiment of style and durability, carrying with it a true reflection of quality and prestige. A precisely engineered orbital gearing system lies at the heart of the manual 5000 mechanism. The 5000 is extraordinarily quiet and smooth in operation and due to a 61mm aluminium tube can accept the high loads of very wide spans with no complaint.

**Standard**Nylon Chain

INVIOLI CHAIL

Optional
Metal Chain
Side Guide Wires

Warranty 5 year Max. size

Width 4000mm Drop 4300mm Surface 16m<sup>2</sup>

Tube size 61mm

**Fabrics** 

Olympian Dimout Olympian Blackout Olympian Med Olympian Screen Bespoke